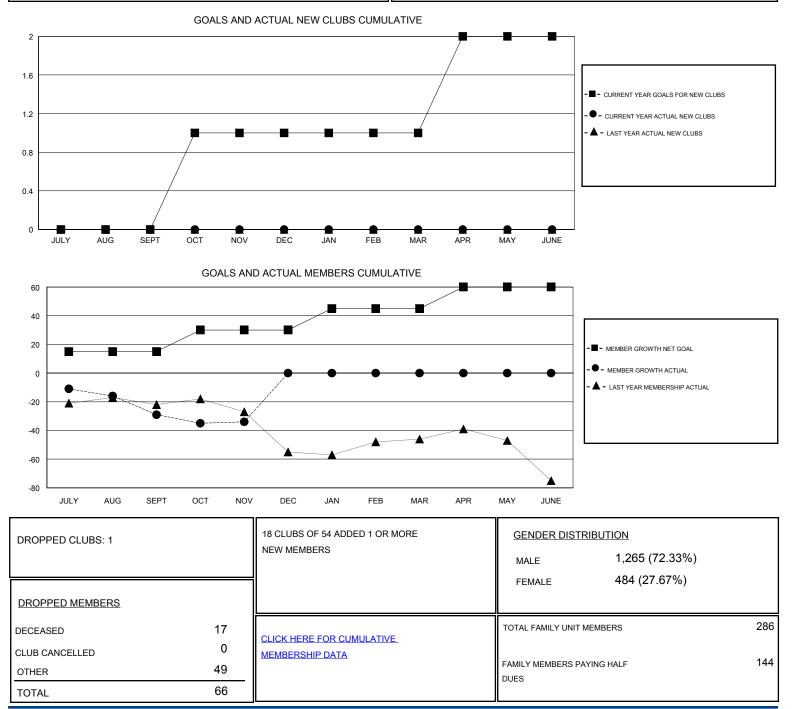

## MONTHLY MEMBERSHIP PROGRESS REPORT

District 1 D

Results as of: 11/30/2019

| GMT:                  | LOCATION ILLINOIS |           |               |                       |                           |                         | GMT CA                                             |
|-----------------------|-------------------|-----------|---------------|-----------------------|---------------------------|-------------------------|----------------------------------------------------|
| Clubs                 |                   |           |               | Members               |                           |                         |                                                    |
| RESULTS FOR 2019-2020 |                   |           |               | RESULTS FOR 2019-2020 |                           |                         |                                                    |
| QUARTER               | NEW CLUB GOAL     | NEW CLUBS | DROPPED CLUBS | QUARTER               | MEMBER GROWTH NET<br>GOAL | MEMBER GROWTH<br>ACTUAL | DROPPED<br>MEMBERS ACTUAL<br>(including transfers) |
| JULY/AUG/SEPT         | 0                 | 0         | 1             | JULY/AUG/SEPT         | 15                        | 22                      | 44                                                 |
| OCT/NOV/DEC           | 1                 | 0         | 0             | OCT/NOV/DEC           | 15                        | 19                      | 22                                                 |
| JAN/FEB/MAR           | 0                 | 0         | 0             | JAN/FEB/MAR           | 15                        | 0                       | 0                                                  |
| APR/MAY/JUNE          | 1                 | 0         | 0             | APR/MAY/JUNE          | 15                        | 0                       | 0                                                  |